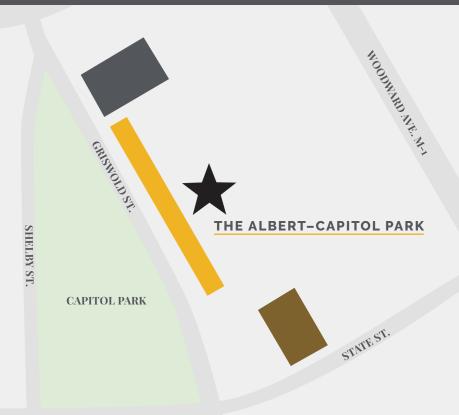

## **Parking Map**

The Albert - Capitol Park

**GRAND RIVER** 

## **DOWNTOWN**

**MAP KEY** 

Surface Lot - \$10

**City Metered Parking** 

**Parking Garage** (Where our residents park) \$4 for 20 min \$25/day

THE ALBERT - CAPITOL PARK'S **LEASING OFFICE:** 

1214 Griswold St., 3rd Floor Detroit, MI 48226