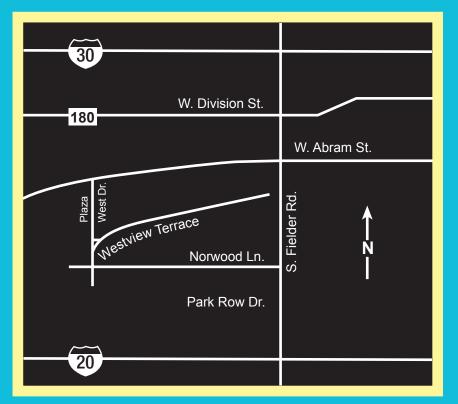

**From I-20 and Cooper Street:** Go North on Cooper, turn left at West Pioneer Pkwy/TX-303, turn right at Fielder Road, turn left at Norwood Lane, turn right at Westview Terrace. Bear right at split to stay on Westview Terrace. We are just ahead on the left.

**From HWY 360 and Abram:** Go West on Abram, turn left at Plaza West Drive and turn left onto Westview Terrace.

**From 820 and I-30:** Go East on Interstate 30, exit Fielder Rd. Continue south approximately 4 miles. Make a right at Norwood Lane, turn right at Westview Terrace. Bear right at split to stay on Westview Terrace. We are just ahead on the left.

1727 Westview Terrace Arlington, TX 76013

(817) 265-3668 Fax (817) 459-4127