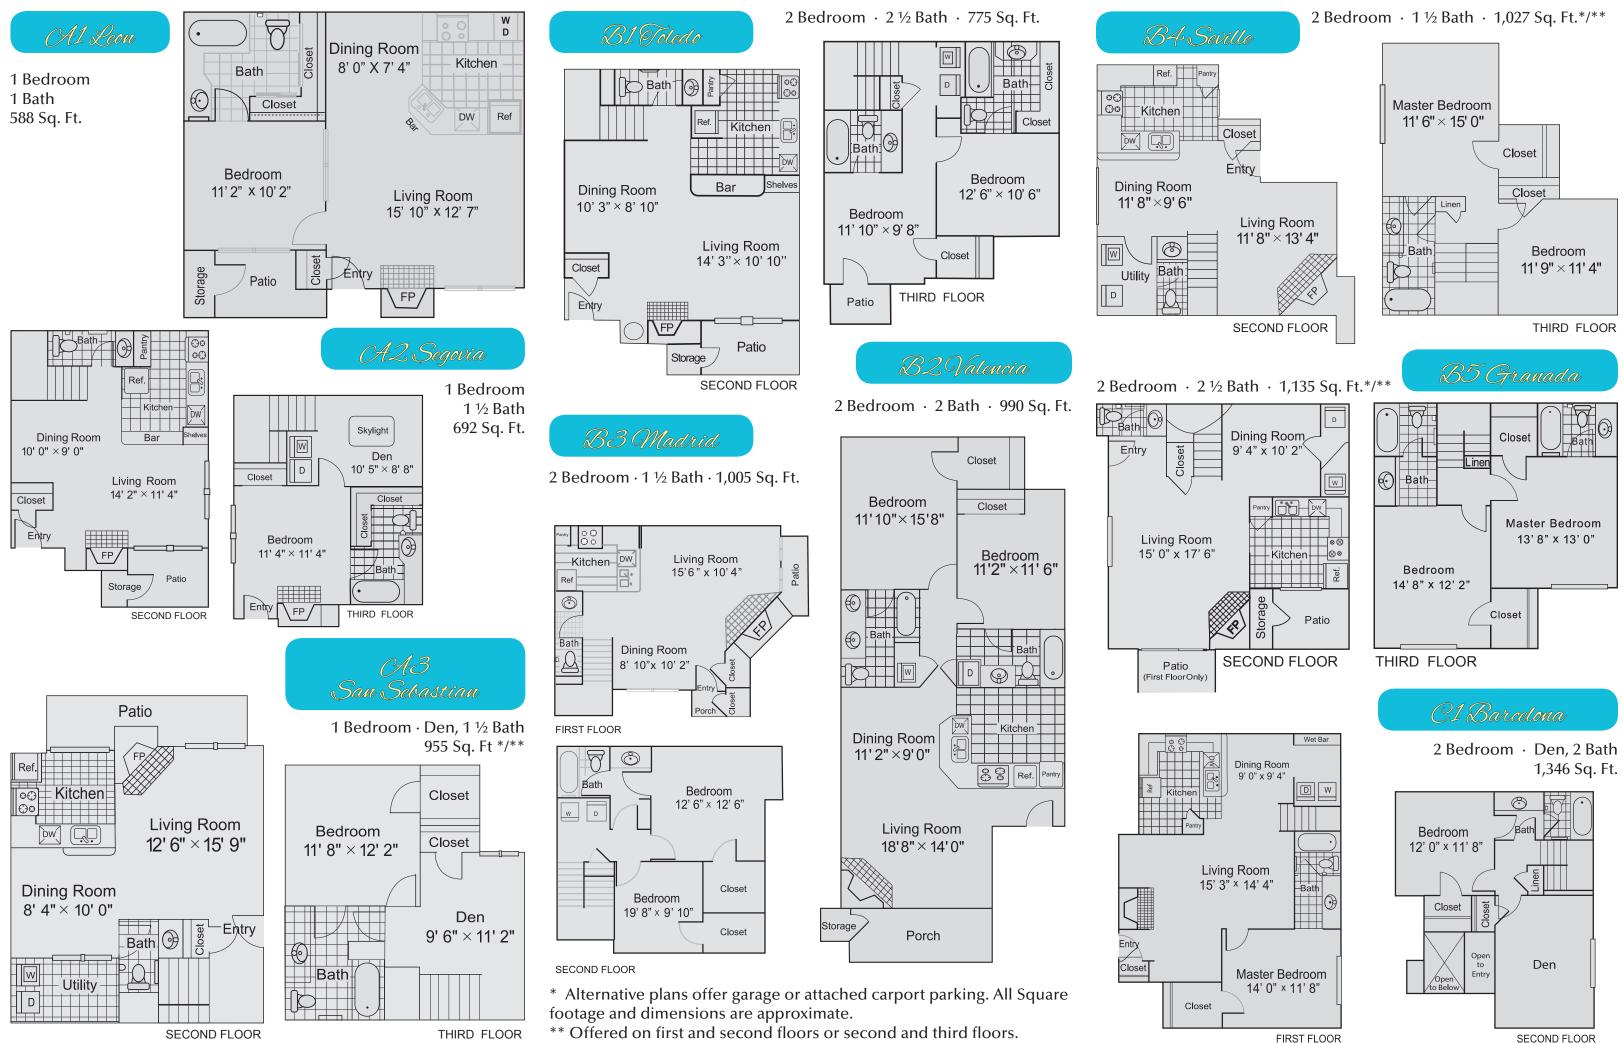

## Extraordinary... Artfully Designed... Condominiums.

You deserve the luxury, convenience and extraordinary style offered at Fielder Crossing. Our unique condominiums offer superb community features that make coming home to Fielder Crossing a pleasure.

You will appreciate the reserved covered parking and the single car garages (where available) almost as much as you will love the convenience of our location right in the heart of the metroplex. We are only minutes from the thriving Arlington entertainment district, professional sports venues, amusements parks and the area's finest shopping and dining establishments.

Indulge yourself...spend your summer days relaxing in our sparkling pool, and when the cooler weather arrives snuggle up in front of your own wood-burning fireplace.

The incomparable style and design of Fielder Crossing awaits.