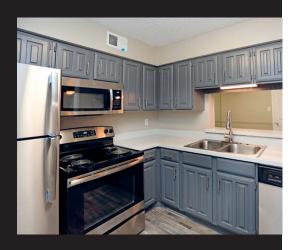

## Community Features

- Stainless Steel Appliances\*
- Eat in Kitchen\*
- Built-In Microwave\*
- Fireplace with Mantles
- Built-In Bookcases\*
- Washer/Dryer Connections
- Plank Flooring Throughout\*
- Double Patio Entry\*
- Large Bistro Style Patio\*
- Mirrored Closets\*
- Built-in Microwaves\*