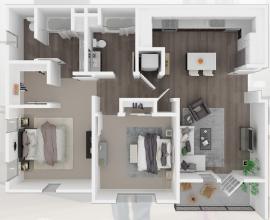

#### INTERIORS

Meridian 2 Bed | 2 Bath 1077 sq. ft.

Longitude 2 Bed | 2 Bath 1090 sq. ft.