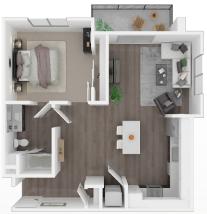

#### INTERIORS

Meridian 2 Bed | 2 Bath 1077 sq. ft.

Longitude 2 Bed | 2 Bath 1090 sq. ft.