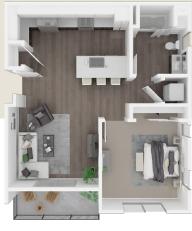

## rent38north.com

38° NORTH SANTA ROSA

A x i s 1 Bed | 1 Bath 720 sq. ft.

Zenith 1 Bed | 1 Bath 750 sq. ft.

Altitude 1 Bed | 1 Bath 807 sq. ft.

Latitude 2 Bed | 2 Bath

1056 sq. ft.