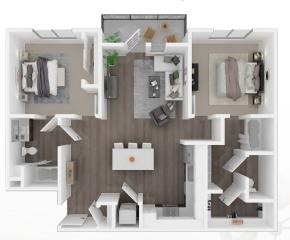

## rent38north.com

38° NORTH SANTA ROSA

A x i s 1 Bed | 1 Bath 720 sq. ft.

Zenith 1 Bed | 1 Bath 750 sq. ft.

Altitude 1 Bed | 1 Bath 807 sq. ft.

Latitude 2 Bed | 2 Bath

1056 sq. ft.