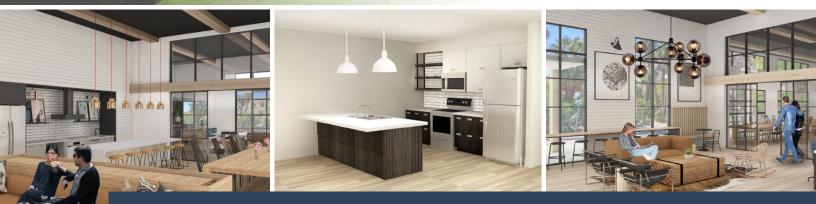

# LIVE WITHOUT LIMITS Enjoy everything you want & need

38° North is Santa Rosa's ultimate address for apartment home living! Our apartments are nestled against Taylor Mountain Regional Park, a landmark in Santa Rosa that offers panoramic views of the City from the trails that lead to the summit. Our 1 and 2 bedroom floorplans offer a spacious and modern design, featuring Smart Home technology and high-end finishes. At 38° North you will enjoy a relaxing Clubroom with a Gourmet Coffee Bar, a Resort Style Pool & Spa with Cabana Lounges, and a 24-Hour Fitness Center. Discover 38° North, Santa Rosa's finest apartments, today!

#### COMMUNITY

- Relaxing clubroom ft. gourmet coffee station
- 24-Hour fitness studio w/ on demand classes
- Resort style pool & spa ft. cabana lounges
- Indoor & outdoor fireside lounges
- Outdoor kitchen with gas grills
- Community garden
- Pet friendly ft. bark park & grooming station
- Package delivery kiosk
- Nightly doorstep trash collection
- On-site maintenance & management

#### APARTMENT

- Smart home: including key-less entry & smart outlets
- High-end stainless steel kitchen appliance package
- Quartz countertops
- Wood-style plank flooring throughout
- Modern, upscale finishes throughout
- Full size washer/dryer
- Unique temperature controls for each room
- High ceilings/ceiling fan
- Large closets & extra storage
- Patio/balcony