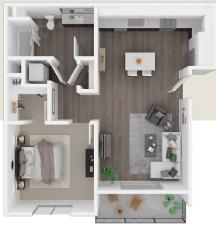

## rent38north.com

38° NORTH SANTA ROSA

A x i s 1 Bed | 1 Bath 720 sq. ft.

Zenith 1 Bed | 1 Bath 750 sq. ft.

Altitude 1 Bed | 1 Bath 807 sq. ft.

Latitude 2 Bed | 2 Bath

1056 sq. ft.